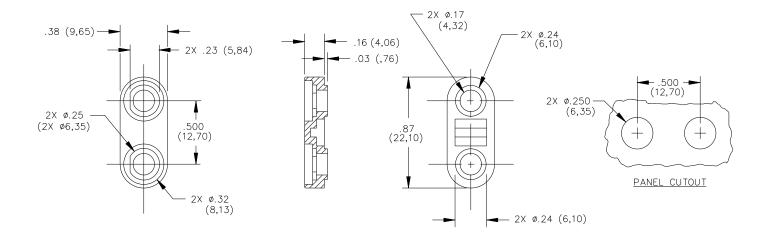

All dimensions are in inches. Tolerances (except noted):  $.xx = \pm .02$ " (,51 mm),  $.xxx = \pm .005$ " (,127 mm). All specifications are to the latest revisions. Specifications are subject to change without notice. Registered trademarks are the property of their respective companies. Made in USA